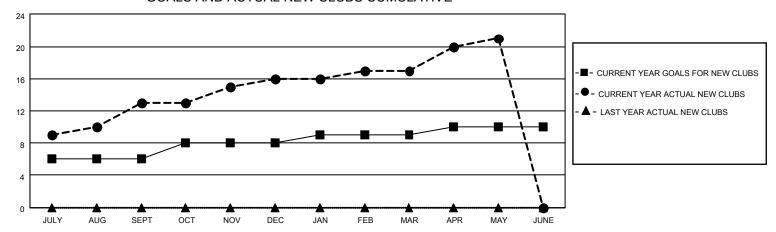

## GOALS AND ACTUAL NEW CLUBS CUMULATIVE

## MONTHLY MEMBERSHIP PROGRESS REPORT

LOCATION INDIA District 324 F Results as of: 5/31/2022

| Clubs                 |               |           |               | Members               |                        |                         |                                                    |
|-----------------------|---------------|-----------|---------------|-----------------------|------------------------|-------------------------|----------------------------------------------------|
| RESULTS FOR 2021-2022 |               |           |               | RESULTS FOR 2021-2022 |                        |                         |                                                    |
| QUARTER               | NEW CLUB GOAL | NEW CLUBS | DROPPED CLUBS | QUARTER MEME          | BER GROWTH NET<br>GOAL | MEMBER GROWTH<br>ACTUAL | DROPPED<br>MEMBERS ACTUAL<br>(including transfers) |
| JULY/AUG/SEPT         | 6             | 13        | 0             | JULY/AUG/SEPT         | 300                    | 1266                    | 194                                                |
| OCT/NOV/DEC           | 2             | 3         | 3             | OCT/NOV/DEC           | 100                    | 262                     | 312                                                |
| JAN/FEB/MAR           | 1             | 1         | 1             | JAN/FEB/MAR           | 50                     | 463                     | 76                                                 |
| APR/MAY/JUNE          | 1             | 4         | 0             | APR/MAY/JUNE          | 50                     | 225                     | 383                                                |