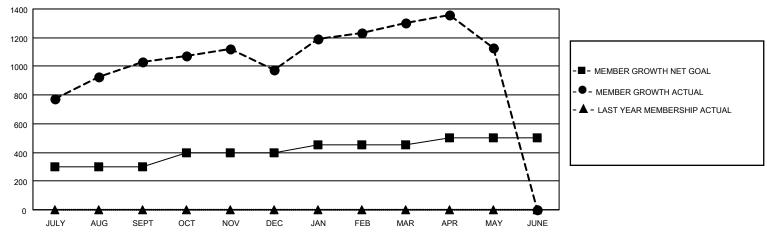

## GOALS AND ACTUAL MEMBERS CUMULATIVE

| DROPPED CLUBS: 4 |     | 215 CLUBS OF 239 ADDED 1 OR<br>MORE NEW MEMBERS | GENDER DISTRIBUTION                   |                |  |
|------------------|-----|-------------------------------------------------|---------------------------------------|----------------|--|
|                  |     | MORE NEW MEMBERS                                | MALE 9,196 (87.89%)                   |                |  |
|                  |     |                                                 | FEMALE                                | 1,267 (12.11%) |  |
| DROPPED MEMBERS  |     |                                                 | NON BINARY                            | 0 (0.00%)      |  |
| <u> </u>         |     |                                                 | PREFER NOT TO ANSWER 0 (0.00%)        |                |  |
| DECEASED         | 59  |                                                 |                                       | ,              |  |
| CLUB CANCELLED   | 90  | CLICK HERE FOR CUMULATIVE                       | TOTAL FAMILY UNIT MEMBERS             | 1,924          |  |
| OTHER            | 816 | MEMBERSHIP DATA                                 |                                       |                |  |
| TOTAL            | 965 |                                                 | FAMILY MEMBERS PAYING HALF DUES 1,102 |                |  |
|                  |     |                                                 |                                       |                |  |

## MONTHLY MEMBERSHIP PROGRESS REPORT

LOCATION INDIA District 324 F Results as of: 5/31/2022

| Clubs                 |               |           |               | Members               |                        |                         |                                                    |
|-----------------------|---------------|-----------|---------------|-----------------------|------------------------|-------------------------|----------------------------------------------------|
| RESULTS FOR 2021-2022 |               |           |               | RESULTS FOR 2021-2022 |                        |                         |                                                    |
| QUARTER               | NEW CLUB GOAL | NEW CLUBS | DROPPED CLUBS | QUARTER MEME          | BER GROWTH NET<br>GOAL | MEMBER GROWTH<br>ACTUAL | DROPPED<br>MEMBERS ACTUAL<br>(including transfers) |
| JULY/AUG/SEPT         | 6             | 13        | 0             | JULY/AUG/SEPT         | 300                    | 1266                    | 194                                                |
| OCT/NOV/DEC           | 2             | 3         | 3             | OCT/NOV/DEC           | 100                    | 262                     | 312                                                |
| JAN/FEB/MAR           | 1             | 1         | 1             | JAN/FEB/MAR           | 50                     | 463                     | 76                                                 |
| APR/MAY/JUNE          | 1             | 4         | 0             | APR/MAY/JUNE          | 50                     | 225                     | 383                                                |